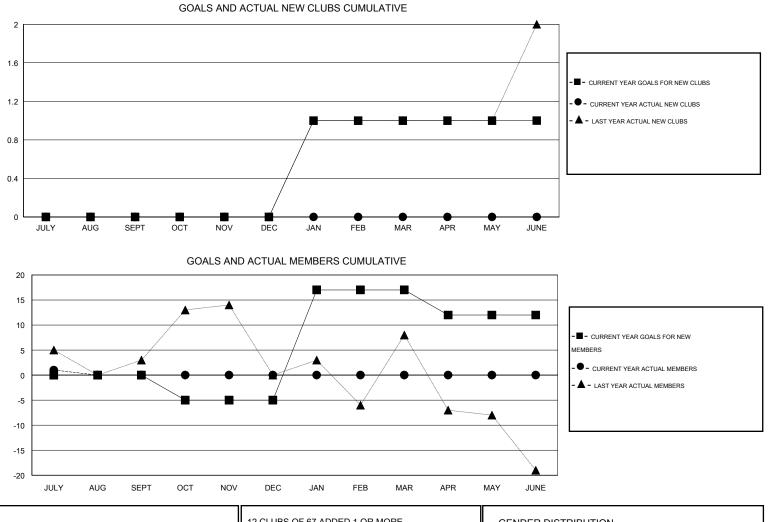

## LOCATION AUSTRALIA

 $\mathsf{GMT} \; \mathsf{CA} \; 7$ Clubs Members RESULTS FOR 2016-2017 RESULTS FOR 2016-2017 NEW CLUB NEW CLUBS DROPPED NET NEW MEMBER CHARTER AND DROPPED NET QUARTER QUARTER GOAL CLUBS GAIN/LOSS GOAL NEW MEMBERS MEMBERS GAIN/LOSS ADDED 0 0 0 0 0 15 14 1 JULY/AUG/SEPT JULY/AUG/SEPT 0 0 0 0 0 -5 0 0 OCT/NOV/DEC OCT/NOV/DEC 0 0 0 22 0 0 0 1 JAN/FEB/MAR JAN/FEB/MAR 0 0 0 0 -5 0 0 0 APR/MAY/JUNE APR/MAY/JUNE